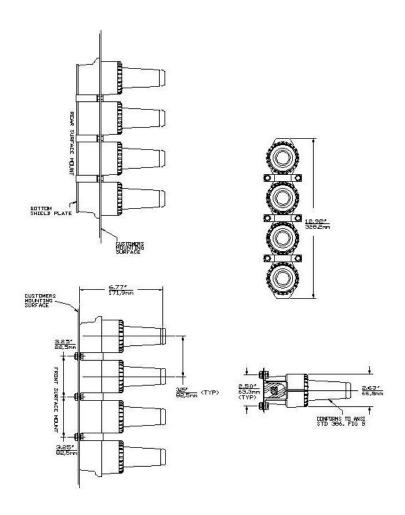

- 15kV Family of Elbow Connectors
- 160GLR Grounding Elbow
- 370TR Test Rod
- 160DR/DRG Insulated Cap
- 167/168DRG Insulated Cap

ELASTIMOLD® loadbreak junctions, provide a fully shielded, fully submersible, separable, insulated assembly designed for energized operation. They are suitable for use on 15-kV class distribution systems, and rated for 200-ampere loadmake/loadbreak operation. Junctions are supplied with U-straps and back plates for front surface or back surface mounting.

# 164J4-5 Loadbreak 4-Way Junction