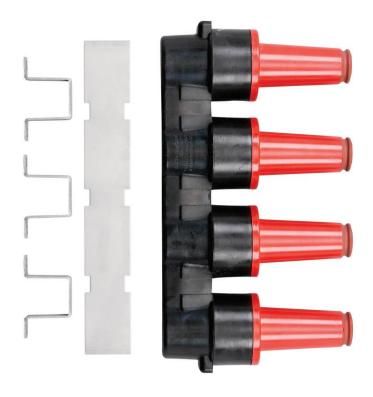

#### Features:

- 15kV, 200 Amp Loadbreak 4-Way Junction
- Fully shielded, fully submersible molded rubber housing
- 100% peroxide-cured construction includes insulation and conductive EPDM materials
- Provides mating for Elastimold® Elbow connectors
- Mounting "U" Straps for installation

# 164J4-5 Loadbreak 4-Way Junction

#### Each kit contains the following:

Basic molded junction 164J4-5
Protective shipping cap 1601-APC-1
Junction Prepack 164J4-5
Tube, lubricant 82-08
Installation instruction IS-0384