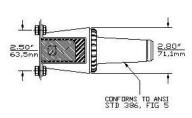

operation. They are suitable for use on 15-kV class distribution systems, and rated for 200-ampere loadmake/loadbreak operation. Junctions are supplied with U-straps and back plates for front surface or back surface mounting.

### Ratings:

Meets ANSI/IEEE Standard 386, Latest Revision

#### For 15kV Voltage Class:

8.3kV Phase-to-Ground - Operating Voltage 14.4kV Max Phase-to-Phase 95kV BIL - Impulse Withstand (1.2 x 50

microsecond wave)

34kV AC - One minute withstand

53kV DC - 15 minutes withstand

11kV AC - Corona Extinction @ 3pC sensitivity

200 Amp - Continuous and Loadbreak

10kA Sym - 10 Cycles Momentary & Fault Close





# **Product Specifications**

 Issue Date:
 10/11/2012

 Page:
 2 of 2

 File:
 PSS-164J3-5

15kV

200A Loadbreak 3-Way Junction

w/ "U" Straps

164J3-5









#### Each kit contains the following:

Basic molded junction
 Protective shipping cap
 Junction Prepack
 Tube, lubricant
 Installation instruction
 164J3-5
 82-08
 Installation instruction

#### **Ordering Instructions:**

Specify **164J3-5** for 15kV, 200 Amp 3-way Loadbreak Junction.