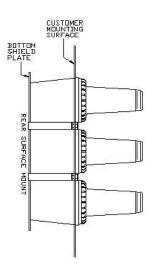

- 15kV Family of Elbow Connectors
- 160GLR Grounding Elbow
- 370TR Test Rod
- 160DR/DRG Insulated Cap
- 167/168DRG Insulated Cap

ELASTIMOLD® loadbreak junctions, provide a fully shielded, fully submersible, separable, insulated assembly designed for energized operation. They are suitable for use on 15-kV class distribution systems, and rated for 200-ampere loadmake/loadbreak operation. Junctions are supplied with U-straps and back plates for front surface or back surface mounting.