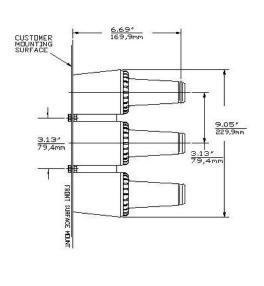

## 164J3-5 Loadbreak 3-Way Junction

- 15kV Family of Elbow Connectors
- 160GLR Grounding Elbow
- 370TR Test Rod
- 160DR/DRG Insulated Cap
- 167/168DRG Insulated Cap

ELASTIMOLD® loadbreak junctions, provide a fully shielded, fully submersible, separable, insulated assembly designed for energized operation. They are suitable for use on 15-kV class distribution systems, and rated for 200-ampere loadmake/loadbreak operation. Junctions are supplied with U-straps and back plates for front surface or back surface mounting.