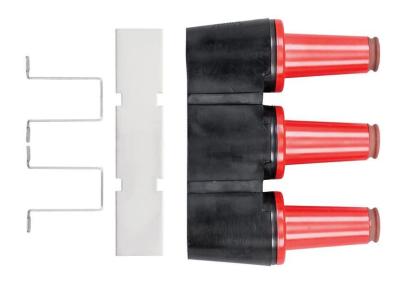

#### Features:

- 15kV, 200 Amp Loadbreak 3-Way Junction
- Fully shielded, fully submersible molded rubber housing
- 100% peroxide-cured construction includes insulation and conductive EPDM materials
- Provides mating for Elastimold® Elbow connectors
- Mounting "U" Straps for installation

#### Each kit contains the following:

Basic molded junction
 Protective shipping cap
 Junction Prepack
 Tube, lubricant
 Installation instruction
 164J3-5
 82-08
 Installation instruction