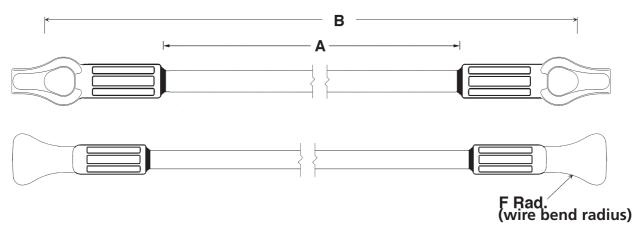

## 16,000 lb. Series Guy Strains - Thimble / Thimble

5/8" dia. Fiberglass rod. Castings are hot-dip galvanized ductile iron.

## **RUS Accepted.**

| Catalog<br>Number                                                          | Length A                                                                                              | Length B                                                                                                       | Radius F                                                                                           | Weight<br>(Each)                                                                                                           |
|----------------------------------------------------------------------------|-------------------------------------------------------------------------------------------------------|----------------------------------------------------------------------------------------------------------------|----------------------------------------------------------------------------------------------------|----------------------------------------------------------------------------------------------------------------------------|
| 16,000 lbs. (7258 kg) Minimum Ultimate Strength*                           |                                                                                                       |                                                                                                                |                                                                                                    |                                                                                                                            |
| GS16012TT<br>GS16018TT<br>GS16036TT<br>GS16042TT<br>GS16054TT<br>GS16078TT | 12" (30.5 cm)<br>18" (45.7 cm)<br>36" (91.4 cm)<br>42" (106.7 cm)<br>54" (137.2 cm)<br>78" (198.1 cm) | 19.2" (48.8 cm)<br>25.2" (64 cm)<br>43.2" (109.7 cm)<br>49.2" (125 cm)<br>61.2" (155.4 cm)<br>85.2" (216.4 cm) | 0.75" (19 mm)<br>0.75" (19 mm)<br>0.75" (19 mm)<br>0.75" (19 mm)<br>0.75" (19 mm)<br>0.75" (19 mm) | 2.8 lbs. (1.3 kg)<br>2.9 lbs. (1.3 kg)<br>3.3 lbs. (1.5 kg)<br>3.4 lbs. (1.5 kg)<br>3.7 lbs. (1.7 kg)<br>4.2 lbs. (1.9 kg) |