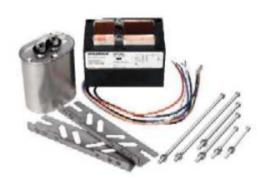

## **Footnotes**

- Product is a kit containing the core & coil, capacitor, ingitor (where required), brackets and mounting hardware
- Install in accordance with National Electric Codes
- Ground Ballast Core and Metallic Case of Capacitor and Ignitor
- Minimum starting temperature: -20 F / -29 C
- Product contains installation instructions