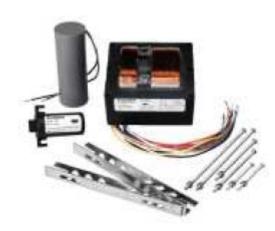

1/11/2018 Product Details

Product 47389

Number:

Order LU1000/MULTI-KIT

Abbreviation:

General 120/208/240/277V multi-tap magnetic core and coil ballast for 1000W high

**Description:** pressure sodium lamp

\* Full Case Required

## **Footnotes**

- Product is a kit containing the core & coil, capacitor, ingitor (where required), brackets and mounting hardware
- Install in accordance with National Electric Codes
- High Voltage Pulse Present on Open Circuit
- Ground Ballast Core and Metallic Case of Capacitor and Ignitor
- Minimum Starting Temperature: -40F/-40C.
- Product contains installation instructions